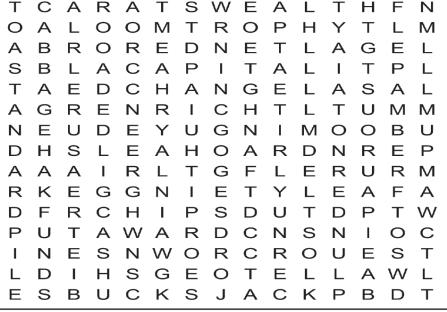

#### WORD SEARCH

In the grid below, twenty answers can be found that fit the category for today. Circle each answer that you find and list it in the space provided at the right of the grid. Answers can be found in all directions—forward, backward, horizontally, vertically and diagonally. An example is given to get you started. Can you find the twenty answers in today's puzzle?

#### Today's Category: Palindromes

(A palindrome is spelled the same forwards & backwards)

| N / |   | N / | _ | _ | П |   | _  |    | ^  |    | )   | 1.  | Eve |  |
|-----|---|-----|---|---|---|---|----|----|----|----|-----|-----|-----|--|
| IVI | Р | IVI | 1 | С | K | П | 5  | Н  | А  | Н  | 5   |     |     |  |
| R   | J | S   | Ο | О | О | С | X  | X  | С  | R  | Т   | 3.  |     |  |
| Α   | Р | C   | т | X | Р | G | н  | Н  | F  | Н  | Α   |     |     |  |
| , , | • | _   | • | ^ | • | _ | ٠. | ٠. | _  | ٠. | , , |     |     |  |
| D   | D | 0   | K | Ε | G | Α | D  | D  | Υ  | G  | Т   |     |     |  |
| Α   | R | Н   | Р | D | Н | G | D  | С  | Е  | С  | S   |     |     |  |
| R   | С | В   | J | Н | С | Е | С  | G  | G  | С  | J   |     |     |  |
|     |   |     |   |   |   |   |    |    |    |    |     |     |     |  |
| С   | Е | Ν   | U | Ν | R | K | В  | M  | Н  | ı  | G   | 12. |     |  |
| G   | W | Œ   | V | E | Н | С | Α  | С  | В  | V  | С   | 13. |     |  |
| _   | _ | N   | _ | _ | D | _ | V  | V  | ١/ |    | ш   | 14. |     |  |
| 1   | _ | 1/1 |   | Т | Ь | ט | ĸ  | Ť  | V  | '  | Н   | 15. |     |  |
| S   | G | С   | В | D | Α | G | Н  | В  | Α  | С  | Т   | 16. |     |  |
| D   | н | G   | N | М | R | N | ī  | т  | С  | K  | F   |     |     |  |
|     |   | _   |   |   |   |   |    |    | _  |    | _   | 19. |     |  |
| L   | E | V   | Ε | L | Ν | В | Ε  | Н  | D  | I  | D   | 20. |     |  |