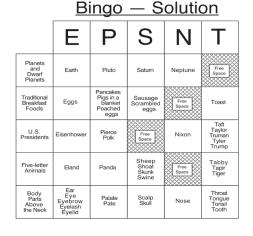

#### WORD SEARCH

In the grid below, twenty answers can be found that fit the category for today. Circle each answer that you find and list it in the space provided at the right of the grid. Answers can be found in all directions—forward, backward, horizontally, vertically and diagonally. An example is given to get you started. Can you find the twenty answers in today's puzzle?

#### Today's Category: Palindromes

(A palindrome is spelled the same forwards & backwards)

| N / |   | N / | _ | _ | П |   | _  |    | ^  |    | )   | 1.  | Eve |  |
|-----|---|-----|---|---|---|---|----|----|----|----|-----|-----|-----|--|
| IVI | Р | IVI | 1 | С | K | П | 5  | Н  | А  | Н  | 5   |     |     |  |
| R   | J | S   | Ο | О | О | С | X  | X  | С  | R  | Т   | 3.  |     |  |
| Α   | Р | C   | т | X | Р | G | н  | Н  | F  | Н  | Α   |     |     |  |
| , , | • | _   | • | ^ | • | _ | ٠. | ٠. | _  | ٠. | , , |     |     |  |
| D   | D | 0   | K | Ε | G | Α | D  | D  | Υ  | G  | Т   |     |     |  |
| Α   | R | Н   | Р | D | Н | G | D  | С  | Е  | С  | S   |     |     |  |
| R   | С | В   | J | Н | С | Е | С  | G  | G  | С  | J   |     |     |  |
|     |   |     |   |   |   |   |    |    |    |    |     |     |     |  |
| С   | Е | Ν   | U | Ν | R | K | В  | M  | Н  | ı  | G   | 12. |     |  |
| G   | W | Œ   | V | E | Н | С | Α  | С  | В  | V  | С   | 13. |     |  |
| _   | _ | N   | _ | _ | D | _ | V  | V  | ١/ |    | ш   | 14. |     |  |
| 1   | _ | 1/1 |   | Т | Ь | ט | ĸ  | Ť  | V  | '  | Н   | 15. |     |  |
| S   | G | С   | В | D | Α | G | Н  | В  | Α  | С  | Т   | 16. |     |  |
| D   | н | G   | N | М | R | N | ī  | т  | С  | K  | F   |     |     |  |
|     |   | _   |   |   |   |   |    |    | _  |    | _   | 19. |     |  |
| L   | E | V   | Ε | L | Ν | В | Ε  | Н  | D  | I  | D   | 20. |     |  |