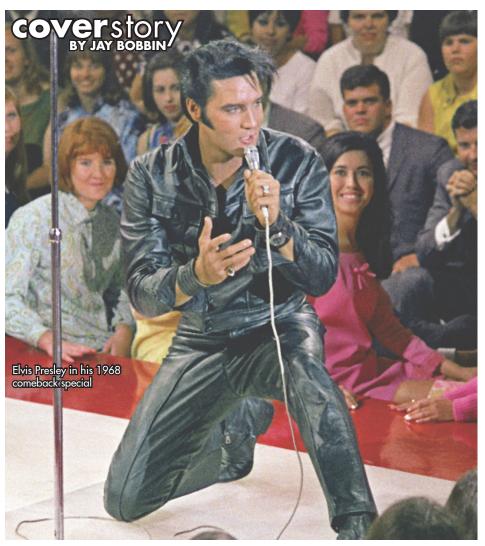

One was producer-director Steve Binder, who candidly told the "King" of music that the latter's career was "in the toilet," so he needed to do the NBC-televised hour. The result quickly became a legendary piece of television, and Paramount+ looks back at it in the new offering "Reinventing Elvis: The '68 Comeback," which starts streaming Tuesday, Aug, 15 — the night before the 46th anniversary of Presley's death, and following the project's limited showings in movie theaters globally.

While incorporating many segments from the original show, "Reinventing Elvis" examines Presley's relationship not only with Binder (who narrates the bulk of the film), but also with Col. Tom Parker, the famously strict manager who kept tight control over Presley. Singers Darius Rucker and Drake Milligan are among those who offer comments, along with journalist Alanna Nash and Anita Mann, who was a dancer on the 1968 special.