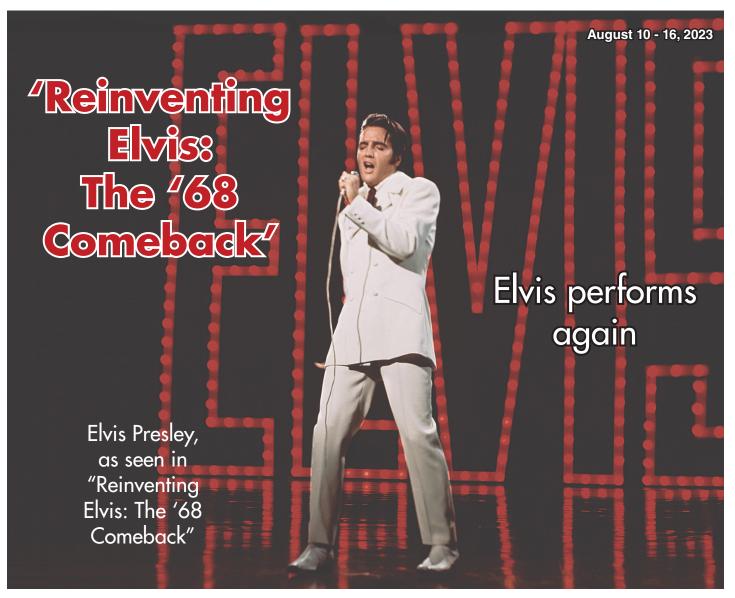

One was producer-director Steve Binder, who candidly told the "King" of music that the latter's career was "in the toilet," so he needed to do the NBC-televised hour. The result quickly became a legendary piece of television, and Paramount+ looks back at it in the new offering "Reinventing Elvis: The '68 Comeback," which starts streaming Tuesday, Aug, 15 — the night before the 46th anniversary of Presley's death, and following the project's limited showings in movie theaters globally.

While incorporating many segments from the original show, "Reinventing Elvis" examines Presley's relationship not only with Binder (who narrates the bulk of the film), but also with Col. Tom Parker, the famously strict manager who kept tight control over Presley. Singers Darius Rucker and Drake Milligan are among those who offer comments, along with journalist Alanna Nash and Anita Mann, who was a dancer on the 1968 special.